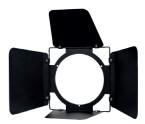

## COB CANNON WASH DW ST

Code: 1223200051

BARN DOORS (sold separately)

- Light Source: 1x 150-Watt COB Warm White/Cool White LED (2-IN-1)
- CRI: Over 90
- 80-degree beam angle
- Includes lens kit to change to 40-degrees or 50-degrees beam angle
- 3-pin & 5-pin connectors for DMX linking
- powerCon AC IN/OUT to daisy chain power (up to 5 fixtures)
- Variable white control: 3200K 6400K
- 6 DMX Channel modes (1, 2, 3, 4, 5, 6 Ch.)
- · 8 warm white / cool white built-in color macros
- Compatible with wireless remote control (sold separately)
- 5 selectable Dim Curves (Standard, Stage, TV, Architectural & Theatre)
- Flicker Free operation (No flickering on camera)
- Weight: 9 lbs / 4.1 kg