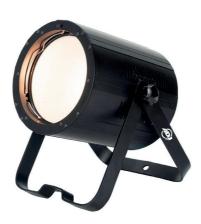

## COB CANNON WASH DW ST

Code: 1223200051

BARN DOORS (sold separately)

- Light Source: 1x 150-Watt COB Warm White/Cool White LED (2-IN-1)
- CRI: Over 90
- 80-degree beam angle
- Includes lens kit to change to 40-degrees or 50-degrees beam angle
- 3-pin & 5-pin connectors for DMX linking
- powerCon AC IN/OUT to daisy chain power (up to 5 fixtures)
- Variable white control: 3200K 6400K
- 6 DMX Channel modes (1, 2, 3, 4, 5, 6 Ch.)
- · 8 warm white / cool white built-in color macros
- Compatible with wireless remote control (sold separately)
- 5 selectable Dim Curves (Standard, Stage, TV, Architectural & Theatre)
- Flicker Free operation (No flickering on camera)
- Weight: 9 lbs / 4.1 kg